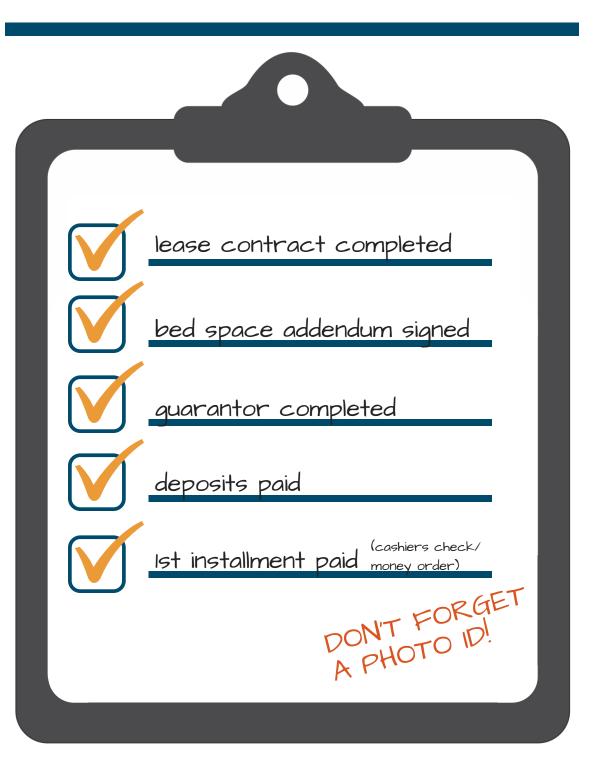

# WANT TO EXPEDITE YOUR MOVE IN DAY PROCESS? MAKE SURE YOU HAVE ALL THE ITEMS BELOW COMPLETED PRIOR TO MOVE IN DAY!