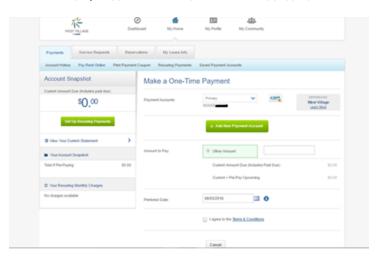

#### PAYING BY DEBIT OR CREDIT CARD

BETTER

IF YOU WOULD LIKE TO USE A DEBIT CARD / CREDIT CARD, PLEASE VISIT YOUR RESIDENT PORTAL AT UCDAVISWESTVILLAGE.COM. THIS PAYMENT WEBSITE IS AVAILABLE 24 HOURS A DAY. YOU CAN ALSO ACCESS THIS SITE FROM YOUR SMARTPHONE OR TABLET. RESIDENTS PAYING WITH A DEBIT CARD / CREDIT CARD WILL BE CHARGED A SERVICE FEE OF \$24.95 AT THE TIME OF PAYMENT PROCESSING.